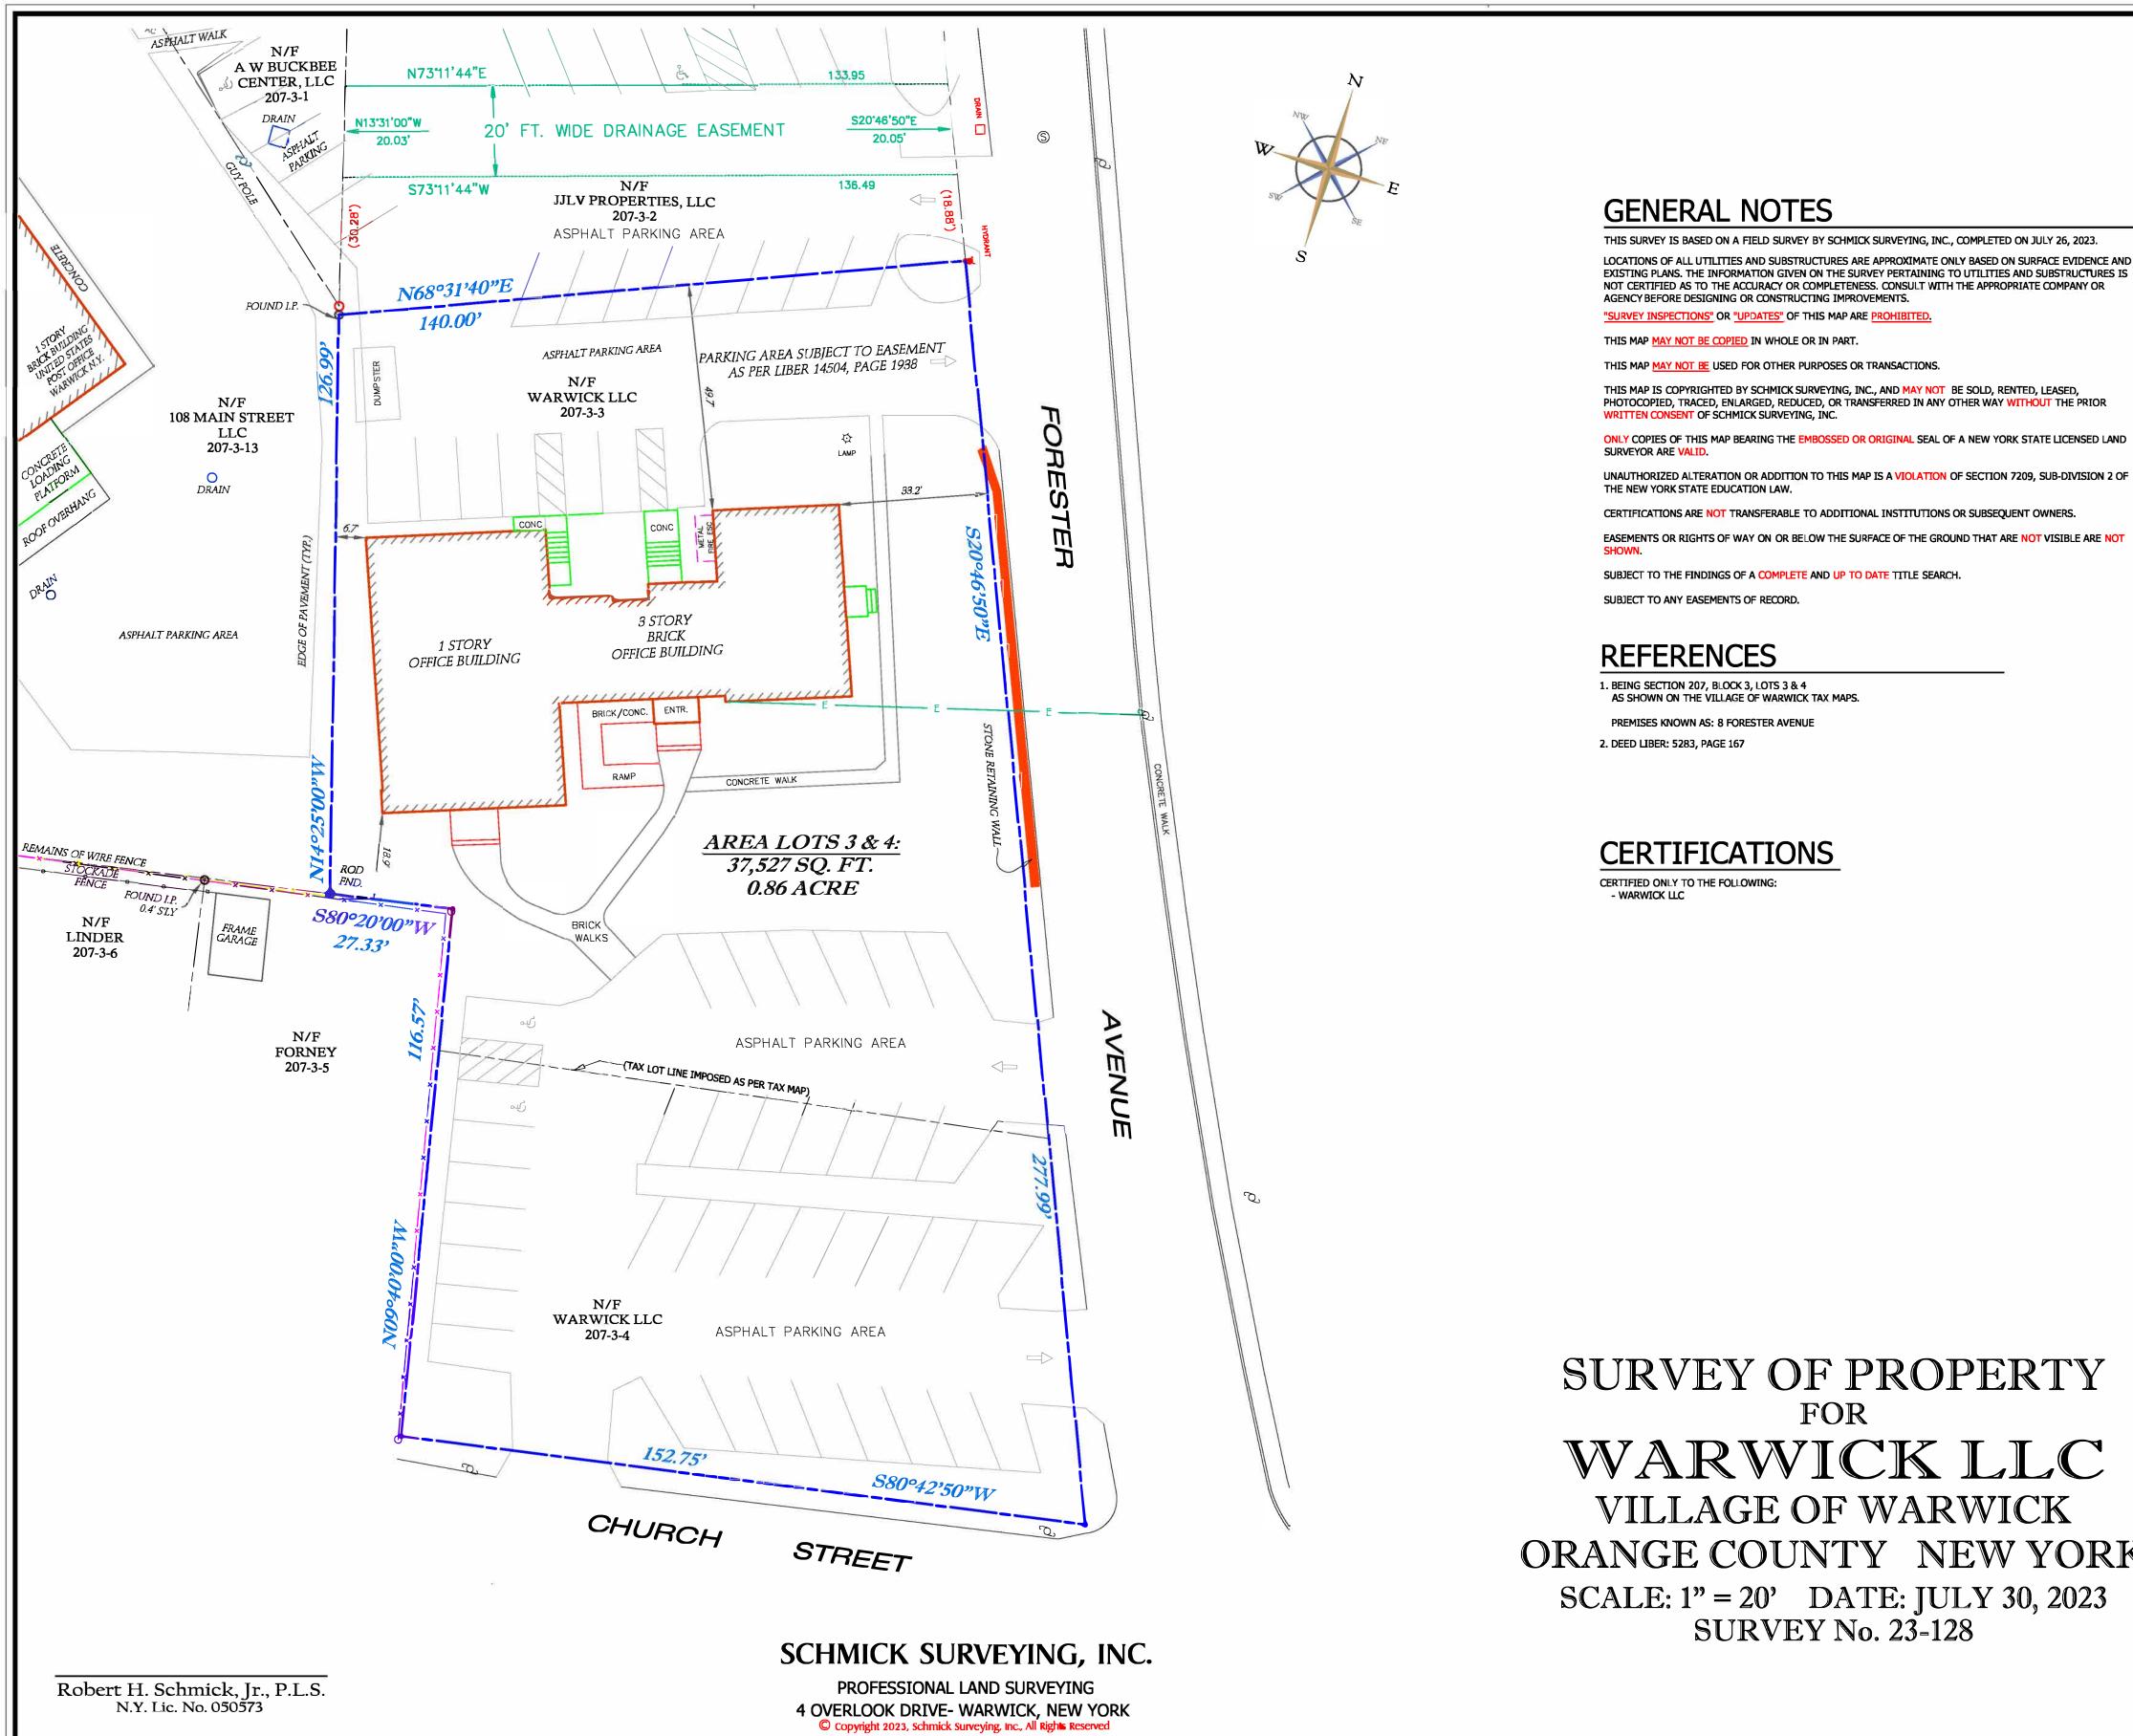

THIS SURVEY IS BASED ON A FIELD SURVEY BY SCHMICK SURVEYING, INC., COMPLETED ON JULY 26, 2023. LOCATIONS OF ALL UTILITIES AND SUBSTRUCTURES ARE APPROXIMATE ONLY BASED ON SURFACE EVIDENCE AND EXISTING PLANS. THE INFORMATION GIVEN ON THE SURVEY PERTAINING TO UTILITIES AND SUBSTRUCTURES IS NOT CERTIFIED AS TO THE ACCURACY OR COMPLETENESS. CONSULT WITH THE APPROPRIATE COMPANY OR

THIS MAP MAY NOT BE USED FOR OTHER PURPOSES OR TRANSACTIONS.

THIS MAP IS COPYRIGHTED BY SCHMICK SURVEYING, INC., AND MAY NOT BE SOLD, RENTED, LEASED, PHOTOCOPIED, TRACED, ENLARGED, REDUCED, OR TRANSFERRED IN ANY OTHER WAY WITHOUT THE PRIOR

UNAUTHORIZED ALTERATION OR ADDITION TO THIS MAP IS A VIOLATION OF SECTION 7209, SUB-DIVISION 2 OF

CERTIFICATIONS ARE NOT TRANSFERABLE TO ADDITIONAL INSTITUTIONS OR SUBSEQUENT OWNERS.

EASEMENTS OR RIGHTS OF WAY ON OR BELOW THE SURFACE OF THE GROUND THAT ARE NOT VISIBLE ARE NOT

SUBJECT TO THE FINDINGS OF A COMPLETE AND UP TO DATE TITLE SEARCH.

SURVEY OF PROPERTY FOR WARWICK LLC VILLAGE OF WARWICK

ORANGE COUNTY NEW YORK SCALE: 1" = 20' DATE: JULY 30, 2023 SURVEY No. 23-128