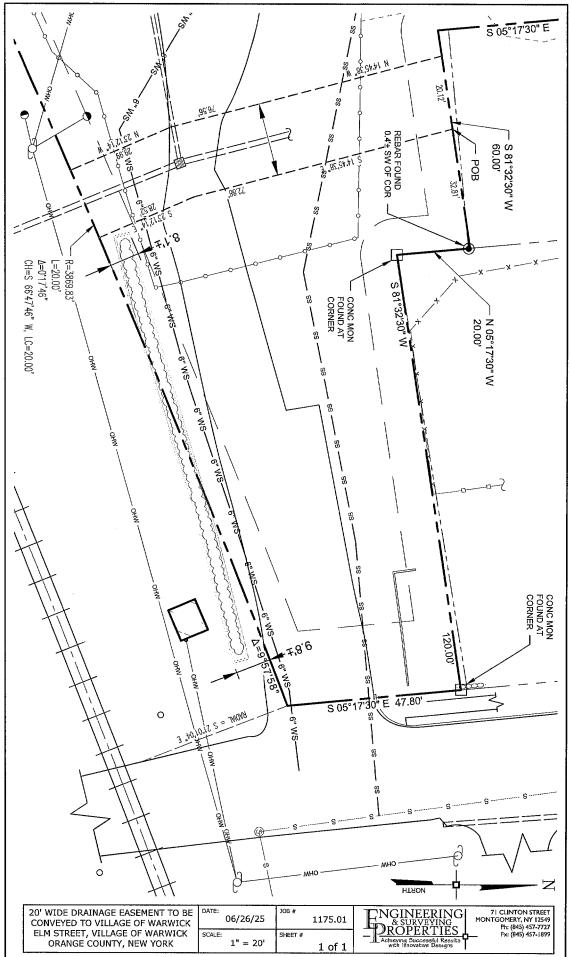

#### 14. <u>VILLAGE OF WARWICK BOARD OF TRUSTEES</u> <u>RESOLUTION ACCEPTING EASEMENT FROM 16 ELM STREET LLC</u>

WHEREAS, 16 Elm Street LLC (also known as Yesterday's Restaurant) received site plan approval from the Village of Warwick Planning Board for the construction of an eating and drinking establishment together with related site improvements by resolution dated February 15, 2018, as reapproved by resolution dated June 8, 2021, and as further amended by resolution dated May 13, 2025; and

WHEREAS, as a condition of approval, the applicant was to prepare and submit to the attorney for the Planning Board for his review and in such form as may be satisfactory to him and the Village Attorney an offer of dedication and deed in recordable form for an easement running to the Village for an existing drainageway to allow for the entry upon, repair, maintenance and replace as deemed necessary by the Village; and

WHEREAS, a proposed easement conveyance has been prepared, a copy of which is attached hereto which is acceptable to the Planning Board Attorney;

NOW THEREFORE, BE IT RESOLVED as follows:

- 1. The Village Board hereby accepts said easement and authorizes the Mayor to sign the same together with any other documents necessary and proper for the recordation of said easement; and
- 2. The property owner shall be responsible for the payment of all fees necessary for recording the easement in the Office of the Orange County Clerk; and
- 3. The Law Office of Elizabeth K. Cassidy is hereby authorized to coordinate the recordation of said easement with the Mayor and Village Clerk.