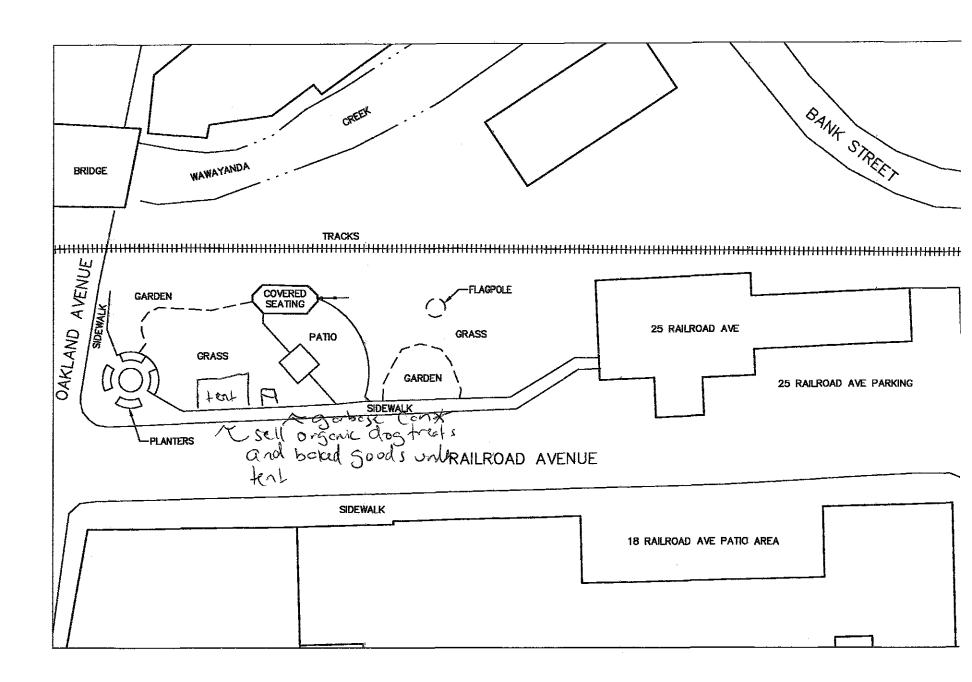

18. **MOTION** to grant permission to East Coast Elite Basketball to hold a fundraiser on Railroad Green on May 18, 2024, between the hours of 9:00 a.m. and 3:30 p.m. The fundraiser will include the sale of baked goods and organic dog treats. Request includes

the setup of a tent. Completed park permit, security deposit, and proof of insurance have been received.

Trustee Cheney \_\_\_ Trustee Foster \_\_\_ Trustee Collura \_\_\_

Trustee McKnight \_\_\_ Mayor Newhard \_\_\_