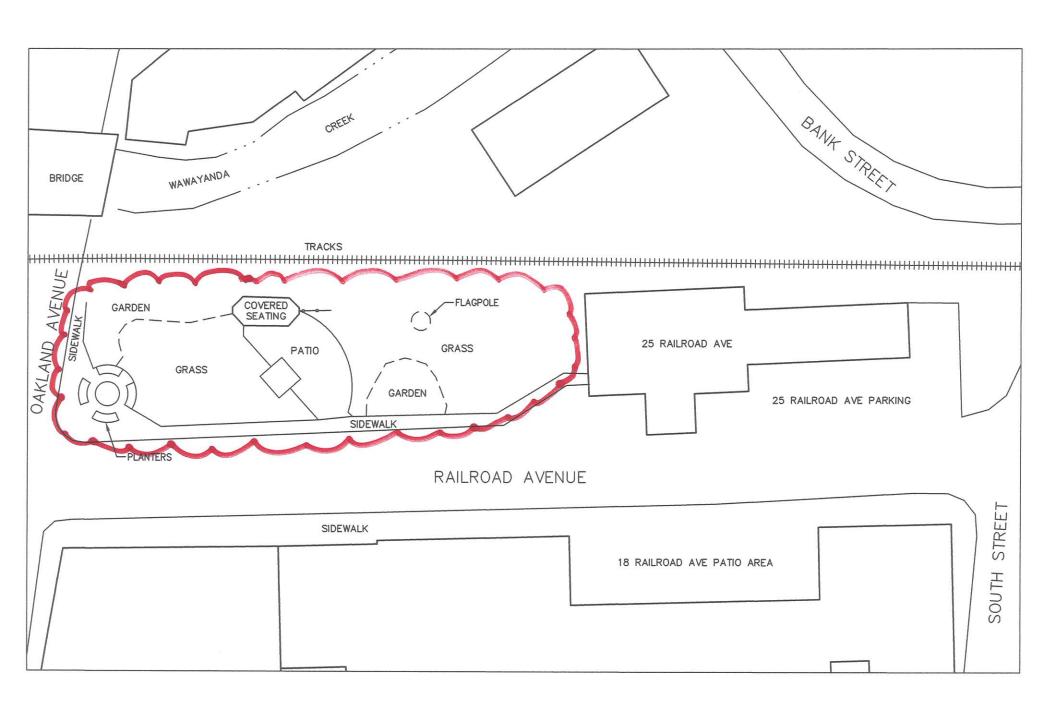

| Trustee McKnight Mayor Newhard                                                                                                                                                                                                                                                                                                                                                                                                                                                    |
|-----------------------------------------------------------------------------------------------------------------------------------------------------------------------------------------------------------------------------------------------------------------------------------------------------------------------------------------------------------------------------------------------------------------------------------------------------------------------------------|
| 11. <b>MOTION</b> to grant permission to the Warwick Valley Gardeners to use Railroad Green on Friday, June 28, 2024, from 4:00 p.m. to 5:30 p.m. for a pre-tour ticket sales event and on Saturday, June 29, 2024, between the hours of 8:00 a.m. and 3:00 p.m., with a rain date of June 30, 2024, for the Annual Countryside Garden Tour event. Request includes the setup of popup tents. Completed park permit, security deposit, and proof of insurance have been received. |
| The vote on the foregoing <b>motion</b> was as follows:                                                                                                                                                                                                                                                                                                                                                                                                                           |
| Trustee Cheney Trustee Foster Trustee Collura                                                                                                                                                                                                                                                                                                                                                                                                                                     |
| Trustee McKnight Mayor Newhard                                                                                                                                                                                                                                                                                                                                                                                                                                                    |
| 12. <b>MOTION</b> to place eight (8) 'no parking' meter covers on parking meter numbers 104 – 107 on Railroad Avenue at the corner of Oakland and meter numbers 108 - 111 on Oakland Avenue, northbound side from 6:00 a.m. to 3:00 p.m. on Saturday, June 29, 2024, with a rain date of Sunday, June 30, 2024, for the benefit of the Warwick Valley Gardeners Garden Tour ticket sale as per their letter dated April 2, 2024.                                                  |
| The vote on the foregoing <b>motion</b> was as follows:                                                                                                                                                                                                                                                                                                                                                                                                                           |
| Trustee Cheney Trustee Foster Trustee Collura                                                                                                                                                                                                                                                                                                                                                                                                                                     |
| Trustee McKnight Mayor Newhard                                                                                                                                                                                                                                                                                                                                                                                                                                                    |
| 13. <b>MOTION</b> to grant permission to the Warwick Valley Gardeners to use the Veterans Memorial Park Pavilion on Thursday, April 25, 2024, as a prep area for the following day's Arbor Day celebration between the hours of 3:00 p.m. and 5:00 p.m. Request includes use of restrooms and three (3) Village-owned tables. Completed park permit, security deposit, and proof of insurance have been received.                                                                 |
| The vote on the foregoing <b>motion</b> was as follows:                                                                                                                                                                                                                                                                                                                                                                                                                           |
| Trustee Cheney Trustee Foster Trustee Collura                                                                                                                                                                                                                                                                                                                                                                                                                                     |
| Trustee McKnight Mayor Newhard                                                                                                                                                                                                                                                                                                                                                                                                                                                    |
| 14 <b>MOTION</b> to grant permission to the Warwick Merchants Guild to hold their annual                                                                                                                                                                                                                                                                                                                                                                                          |