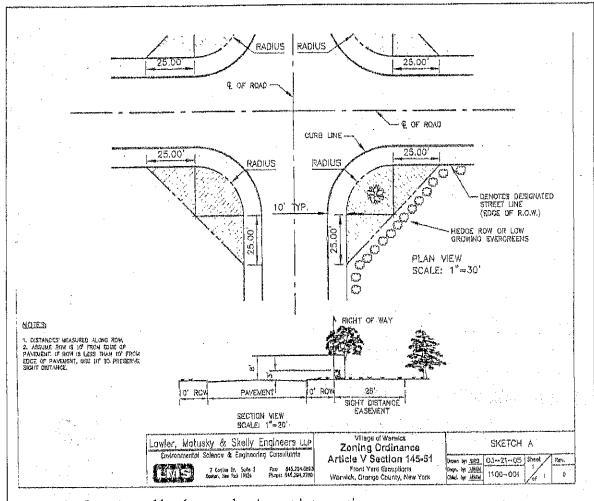

garage, accessory to a residence, to be located within the front yard or setback where, due to topographic conditions, there would be practical difficulties in constructing a safe and convenient drive from the street; provided, however, such shall not affect the future use and development of adjacent properties.
- C. No shrubbery, hedge or other natural growth, fence or wall over three feet (3') higher than the apex at the center line of the street shall be located within the triangular area shown shaded in Figure 15 at the intersection of two (2) streets, nor shall the limbs or foliage of any tree obstruct vision or be permitted to grow nearer to the ground than eight feet (8') where such limbs or foliage overhang or are over or upon land within the triangular area as shown in Sketch A.



Figure 15: Location of landscape plantings at intersections

Work Order #: 2199 Work Order Date: 06/28/23

Work Type:

Work Description: Maintenance Work 75 Maple Ave. Code Violation/Site Obstruction

Department: Property Maintenance
Problem Code: Property Maintenance
Requestor/Contact: Code Enforcement Dept

Address: VH Phone:

Status: 002: Closed Date Completed: 06/28/2023

Purchase Order:

| 9 9   | a f                                          |
|-------|----------------------------------------------|
| Hours | Cost                                         |
| 4.00  | \$91.00                                      |
| 4.00  | \$160.88                                     |
| 4.00  | \$91.04                                      |
| 4.00  | \$141,40                                     |
| 4