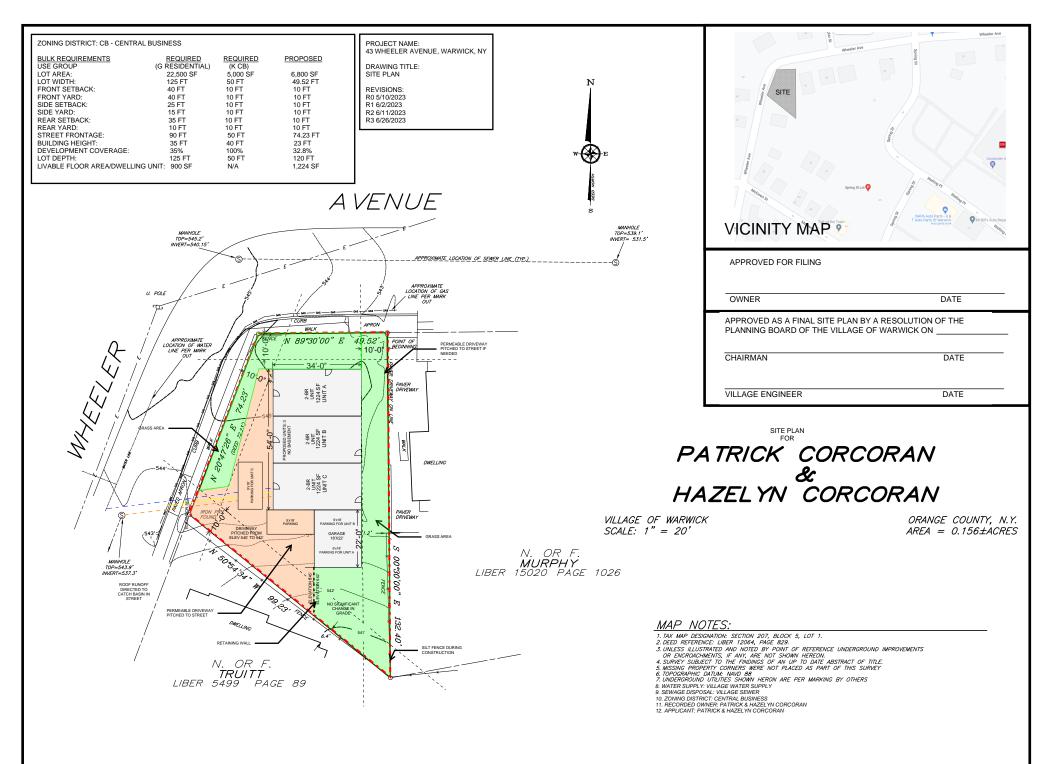

# FINDINGS OF FACT

- 1. Applicant is the owner of the premise located at 43 Wheeler Avenue, Warwick, New York, designated on the Village tax map as Section 207 Block 5 Lot 1.
- 2. The application was originally made for area variances to allow construction of a 3family residence in the CB zoning District whereby the applicant sought to reduce the Bulk Area Requirements of the Code as follows:
  - reducing Lot Area from 22,500 sq. ft. to 6,800 sq. ft.; reducing Lot Width from 125 ft. to 49.52 ft.;

  - reducing Side setback from 25 ft. to 7 ft.;
  - reducing Side yard setback from 15 ft. to 5 ft.;
  - reducing Rear setback from 35 ft. to 5 ft.; reducing Rear yard setback from 10 ft. to 5 ft.;

  - reducing Street Frontage from 90 ft. to 49.52 ft.; and
  - reducing Lot Depth from 125 ft. to 120 ft.
- 3. Upon review the application was amended to seek approval to reduce the Bulk Area Requirements of the Code as follows:
  - Reducing Lot Area from 22,500 sq. ft. to 6,800 sq. ft.;

  - Reducing Lot Width from 125 ft. to 49.52 ft.; Reducing Side setback from 25 ft. to 10 ft.;
  - Reducing Side yard setback from 15 ft. to 10 ft.; Reducing Rear setback from 35 ft. to 10 ft.;
  - Reducing Street Frontage from 90 ft. to 74.23 ft.; and Reducing Lot Depth from 125 ft. to 120 ft
- 4. An inspection of the site, and the evidence and testimony as summarized from the meeting show that:
- An undesirable change will not be produced in the character of the neighborhood and a detriment to nearby properties will not be created by the granting of the area variances because the immediate structures and uses in the neighborhood are residential and creation of a new residential structure will be in-keeping therewith.

| AMENDED<br>VARIANCES<br>REQUESTED | REQUIRED  | PROPOSED | SIZE OF VARIANCE | PERCENTAGE<br>VARIANCE |
|-----------------------------------|-----------|----------|------------------|------------------------|
| Min. lot area                     | 22,500 sf | 6,800 sf | 15,700 sf        | 69.78%                 |
| Min. Lot width                    | 125 ft    | 49.52 ft | 75.48 ft         | 60.38%                 |
| Min Side Setback                  | 25 ft     | 10 ft    | 15 ft            | 60%                    |
| Min. side yard                    | 15 ft     | 10 ft    | 5 ft             | 33.33%                 |
| Min. Rear Setback                 | 35 ft     | 10 ft    | 25 ft            | 71.43%                 |
| Min Street<br>Frontage            | 90 ft     | 74.23 ft | 15.77 ft         | 17.52%                 |
| Min. Lot depth                    | 125 ft    | 120 ft   | 5 ft             | 4%                     |

#### RESOLUTION

NOW, THEREFORE, BE IT RESOLVED, that the application for variances, as amended, of the Bulk Area Requirements of the Code are granted as recited above and within, to wit:

| VARIANCES REQUESTED | REQUIRED  | VARIANCES GRANTED |
|---------------------|-----------|-------------------|
| Min. lot area       | 22,500 sf | 6,800 sf          |
| Min. Lot width      | 125 ft    | 49.52 ft          |
| Min Side Setback    | 25 ft     | 10 ft             |
| Min. side yard      | 15 ft     | 10 ft             |
| Min. Rear Setback   | 35 ft     | 10 ft             |
| Min Street Frontage | 90 ft     | 74.23 ft          |
| Min, Lot depth      | 125 ft    | 120 ft            |